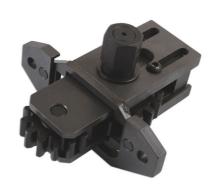

## **Crankshaft Rotator - for Iveco**

Crankshaft rotator with 2 gears which allows the engine crankshaft position to be rotated manually.

## **Additional Information**

- · Applications: Iveco Euro Cargo and Cargo Eurotech.
- Iveco engine models: 8040-25-45, 8060-25-45, 8460, 8260, 8280. 8210.42, 190.38 and 190.42.
- · Manufactured from carbon steel with black phosphate finish.
- 2 gear crankshaft rotator with spacer available please see Laser Part No. 7007.