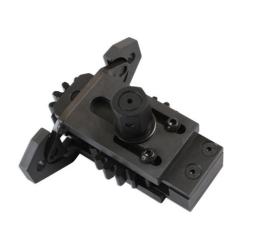

## **Crankshaft Rotator - for Iveco**

Crankshaft rotator with 2 gears which allows the engine crankshaft position to be rotated manually.

## **Additional Information**

- · Applications: Iveco Euro Cargo and Cargo Eurotech.
- Iveco engine models: 8040-25-45, 8060-25-45, 8460, 8260, 8280. 8210.42, 190.38 and 190.42.
- · Manufactured from carbon steel with black phosphate finish.
- 2 gear crankshaft rotator with spacer available please see Laser Part No. 7007.