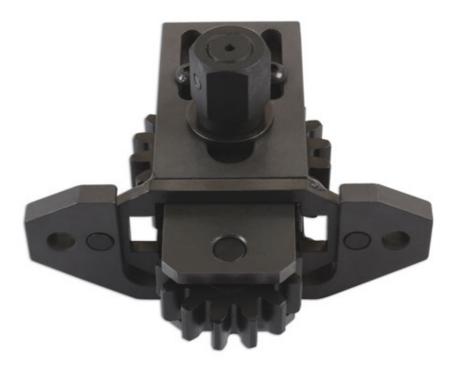

## **Crankshaft Rotator - for Iveco**

Crankshaft rotator with 2 gears which allows the engine crankshaft position to be rotated manually.

## **Additional Information**

- · Applications: Iveco Euro Cargo and Cargo Eurotech.
- Iveco engine models: 8040-25-45, 8060-25-45, 8460, 8260, 8280. 8210.42, 190.38 and 190.42.
- · Manufactured from carbon steel with black phosphate finish.
- 2 gear crankshaft rotator with spacer available please see Laser Part No. 7007.