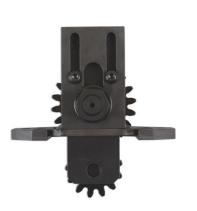

## **Crankshaft Rotator - for Iveco**

Crankshaft rotator with 2 gears which allows the engine crankshaft position to be rotated manually.

## **Additional Information**

- · Applications: Iveco Euro Cargo and Cargo Eurotech.
- Iveco engine models: 8040-25-45, 8060-25-45, 8460, 8260, 8280. 8210.42, 190.38 and 190.42.
- · Manufactured from carbon steel with black phosphate finish.
- 2 gear crankshaft rotator with spacer available please see Laser Part No. 7007.